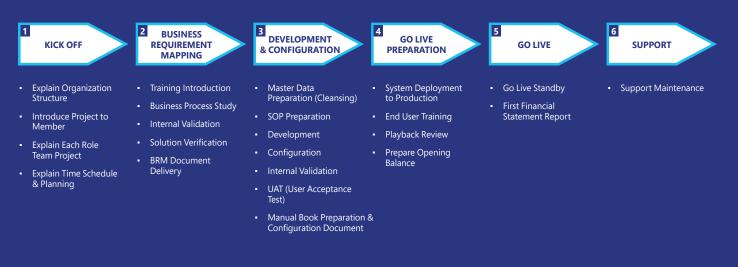

## Microsoft Sure Step

GITS incorporates the 6 Phases of **Microsoft Sure Step Implementation Methodology** to provide clients with the most effective infrastructure design fit for the client's business to help optimize, accelerate, and grow.