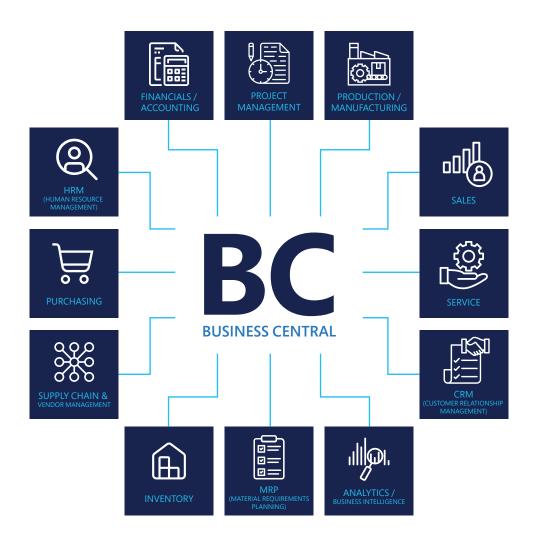

#### **BUSINESS APPS**

The next generation of Dynamics NAV. Dynamics 365 Business Central run your entire business with a single solution. Streamline your processes, make smarter decisions, and accelerate growth with Dynamics 365 Business Central, a comprehensive business management solution designed for small to medium-sized businesses.

Increase financial visibility, optimize your supply chain, boost sales and improve service, deliver projects on time and under budget.

FINANCIAL MANAGEMENT ADVANCED FINANCIAL MGT. ARTIFICIAL INTELLIGENCE CUSTOMER RELATIONSHIP MGT. E-SERVICES HUMAN RESOURCES MGT. PROJECT MANAGEMENT SUPPLY CHAIN MANAGEMENT WAREHOUSE MGT. & INVENTORY SERVICE ORDER MANAGEMENT MANUFACTURING ANALYSIS REPORTS UNLIMITED COMPANIES WORKFLOW EMBEDDED POWER BI **INTEGRATED W/ DYNAMICS 365** CUSTOMER ENGAGEMENT